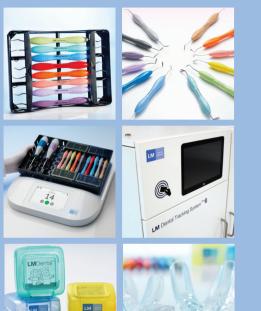

#### **DENTAL HAND INSTRUMENTS & ACCESSORIES**

Dental hand instruments are the cornerstone of our production. We have a wide variety of instruments for different dental treatments.

Im-dental.com/products/hand-instrumentation/

#### LM DENTAL TRACKING SYSTEM™

Tagged products or materials, together with RFID-based scanning readers and cloud-based server software create the LM Dental Tracking System<sup>™</sup> (LM DTS<sup>™</sup>) which automates traceability, logistics, and infection control documentation at the dental clinic.

#### LM<sup>™</sup> ORTHODONTIC APPLIANCES

LM-Activator<sup>™</sup> is a prefabricated silicone activator and aligner for early orthodontic treatment of children. **Im-activator.com** 

#### LM<sup>™</sup> ULTRASONIC DEVICES AND AIR POLISHERS

LM-ProPower<sup>™</sup> ultrasonic and air polishing devices are used for removing of calculus and stains on teeth. Im-dental.com/products/ultrasonics-and-air-polishing/