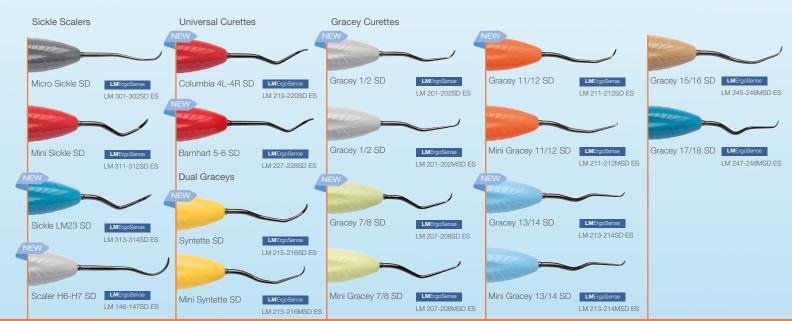

### **NEW EXTENDED COLLECTION**

There are 10 new members in the popular Sharp Diamond hand instrument range. You will now find top favorite sharpen free Gracey curettes in regular sizes and a couple more universal curettes and scalers.